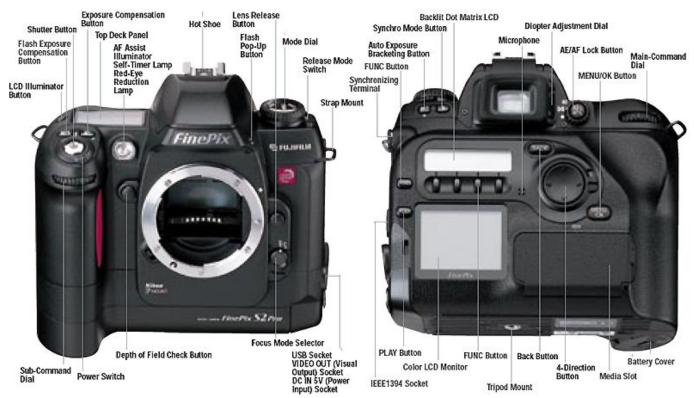

Rechargeable batteries average 350 frames per charge How do I transfer digital camera images to my computer?Most cameras include software that installs on your computer.. Fujifilm FinePix XP130 Camera User Manual, Instruction Manual, User Guide (PDF) Free Download Fujifilm FinePix XP130 PDF User Manual, User Guide, Instructions, Fujifilm FinePix XP130 Owner's Manual.. Capture Priceless Memories with a Fujifilm FinePix S Digital CameraFuji Finepix Manual OnlineFuji Finepix S User ManualFujifilm FinePix S digital cameras are long zoom cameras which include features such as an image-stabilized lens, HD movie capability, a rechargeable battery, and a weather-resistant housing.. Many models feature wireless transfer of images and remote control with a smartphone. Duplicate Detective Mac Free Download