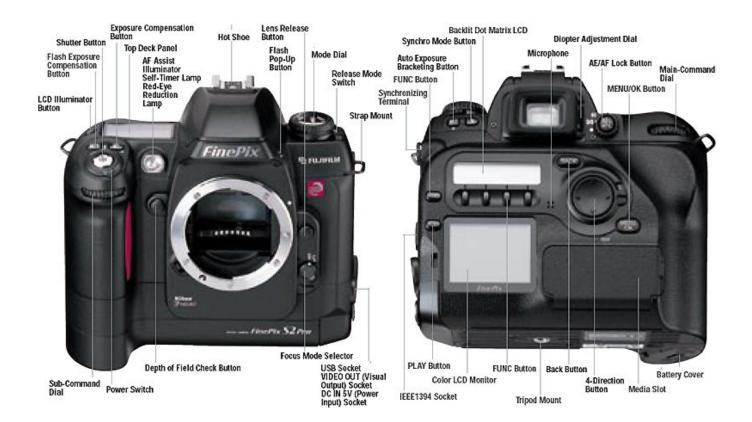

Rechargeable batteries average 350 frames per charge How do I transfer digital camera images to my computer?Most cameras include software that installs on your computer.. Fujifilm FinePix XP130 Camera User Manual, Instruction Manual, User Guide (PDF) Free Download Fujifilm FinePix XP130 PDF User Manual, User Guide, Instructions, Fujifilm FinePix XP130 Owner's Manual.. Capture Priceless Memories with a Fujifilm FinePix S Digital CameraFuji Finepix Manual OnlineFuji Finepix S User ManualFujifilm FinePix S digital cameras are long zoom cameras which include features such as an image-stabilized lens, HD movie capability, a rechargeable battery, and a weather-resistant housing.. Many models feature wireless transfer of images and remote control with a smartphone. Duplicate Detective Mac Free Download